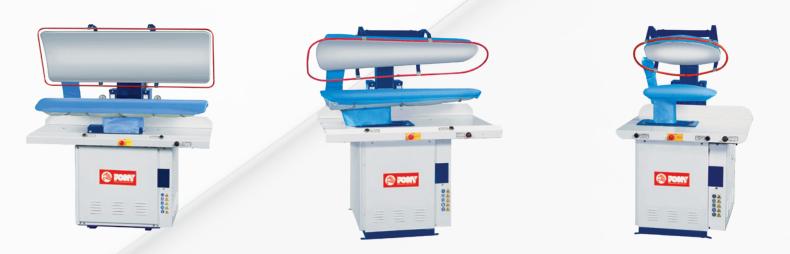

## Available models:

- LAV/U Utility shapes
- LAV/F Mushroom shapes
- LAV/R1 Rectangular shapes

LAV-R1

LAV-U

LAV-F