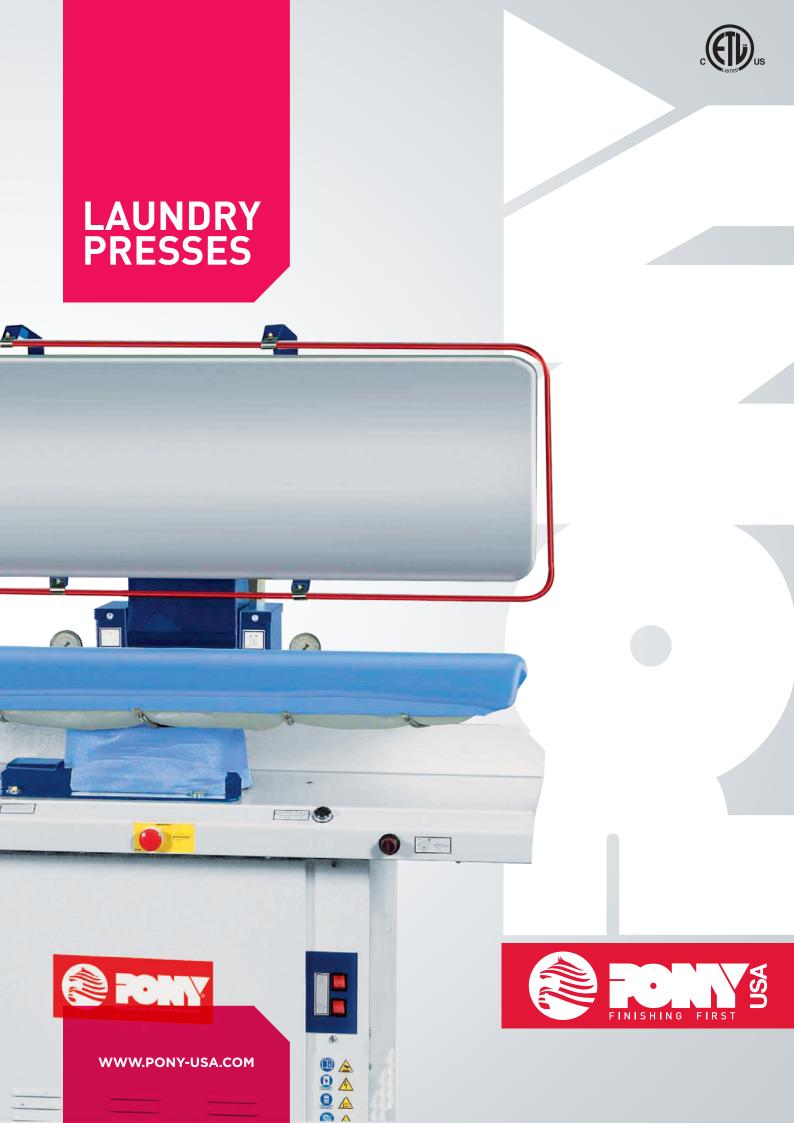

## Laundry presses for wet work

This new range perfectly complements the existing Pony pressing range with models specifically designed for the laundry market.

## Features:

- high grade nickel plated head;
- head and buck are steam HEATED (not steaming, just heated);

.....

- Head closing by 2 buttons + head safety guard;
- the presses are available for connection to external steam and air supplies.