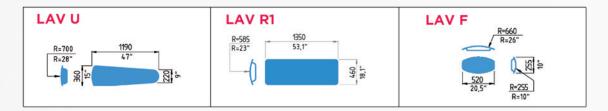

## Available models:

- LAV/U Utility shapes
- LAV/F Mushroom shapes
- LAV/R1 Rectangular shapes

## AVAILABLE SHAPES

| TECHNICAL DATA         | LAV U                     | LAV/F                     | LAV/R1                   |
|------------------------|---------------------------|---------------------------|--------------------------|
| STEAM INLET            | 1/2"                      | 1/2"                      | 1/2"                     |
| RETURN OUTLET          | 1/2"                      | 1/2"                      | 1/2"                     |
| STEAM WORKING PRESSURE | 87psi                     | 87psi                     | 87psi                    |
| STEAM CONSUMPTION      | 26,5 ÷ 31Lbs/h            | 26,5 ÷ 31Lbs/h            | 35 ÷ 40 Lbs/h            |
| AIR INLET              | 3/8"                      | 3/8"                      | 3/8"                     |
| AIR WORKING PRESSURE   | 100 psi                   | 100 psi                   | 100 psi                  |
| AIR CONSUMPTION        | 0,28 cubic feet/<br>cycle | 0,28 cubic feet/<br>cycle | 1,1 cubic feet/<br>cycle |
| ENCUMBRANCE            | 53x43 in                  | 49x41 in max              | 61x43 in max             |
| NET WEIGHT             | 706 Lbs                   | 689 Lbs                   | 800 Lbs                  |
| GROSS WEIGHT           | 745 Lbs                   | 728 Lbs                   | 838 Lbs                  |
| OVERALL DIMENSIONS     | 54x45x57 in               | 54x45x57 in               | 66x48x59 in              |